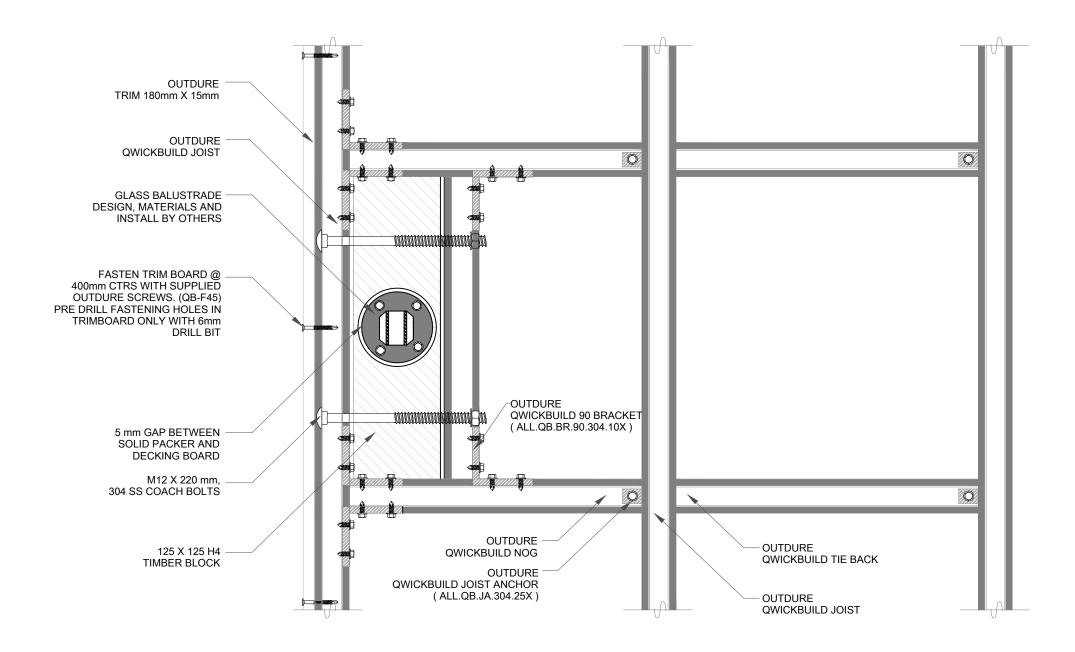

QB-G3. BALUSTRADE PARALLEL TO JOIST DIRECTION FOR 90mm JOIST ( PLAN VIEW )

Scale: 1:5

SCALE: 1:5 DATE: 03/10/2019 DWG #: QB-G-03 NEW ZEALAND: 0800 77 88 77 AUSTRALIA: 1800 722 465 www.outdure.com The use of this document is subject to the following terms and conditions: All Outdure International designs are based upon the project scope that has been provided by the Purchaser, user or the user's contractor. Please ensure that you are referring to the most recent version of the design drawings. Dimensions should not be scaled from this drawing, All dimensions must be verified on site prior to construction. Any discrepancies found in this drawing or any other related documents are to be reported to the designer prior to construction. Users of this document shall rely solely on the professional judgement and skill of installers in determining the appropriateness of using or referring to this document and to satisfy themselves as the accuracy of the data it contains. All construction must be in accordance with or Outdure's installation guidelines, or local building code, national standards, statutory regulations, local authority requirements which take precedence over any details in this document. Note that when creating any structure over any waterproof membrane system, it is the sole responsibility of the installer to ensure the membrane manufactures warranty remains valid. This drawing is the sole properly of Outdure and must not be copied, reproduced, relationed or disclosed to any unauthorized, wholly or in part without permission of Outdure. Users acknowledge that Outdure is not liable in any respect of any particular use or application of the material provided. If in doubt about any details, please contact Outdure for further clarification www.outdure.com/contact