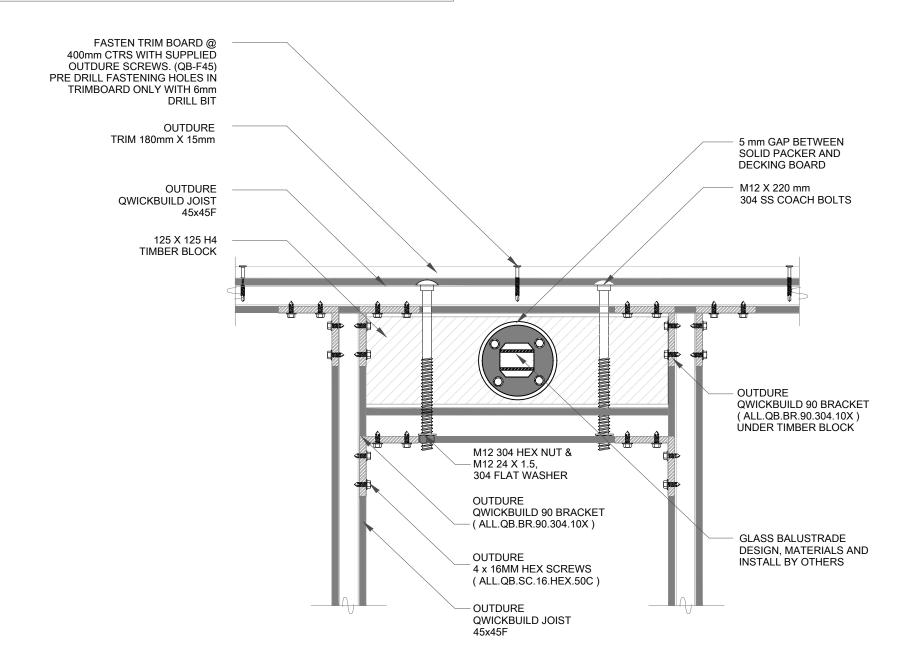

## **IMPORTANT NOTE:**

OUTDURE STRUCTURES ARE ENGINEERED TO BE AN ACCEPTABLE SOLUTION TO ACHIEVE NZBC COMPLIANT BARRIERS. DETAILS PROVIDED ARE FOR STRUCTURAL SUPPORT SOLUTIONS. REFER TO HANDRAIL MANUFACTURERS SPECIFICATION FOR SPECIFIC FASTENING DETAILS. CONTACT OUTDURE FOR CONFIRMATION OF ANY DETAILS IF UNSURE.