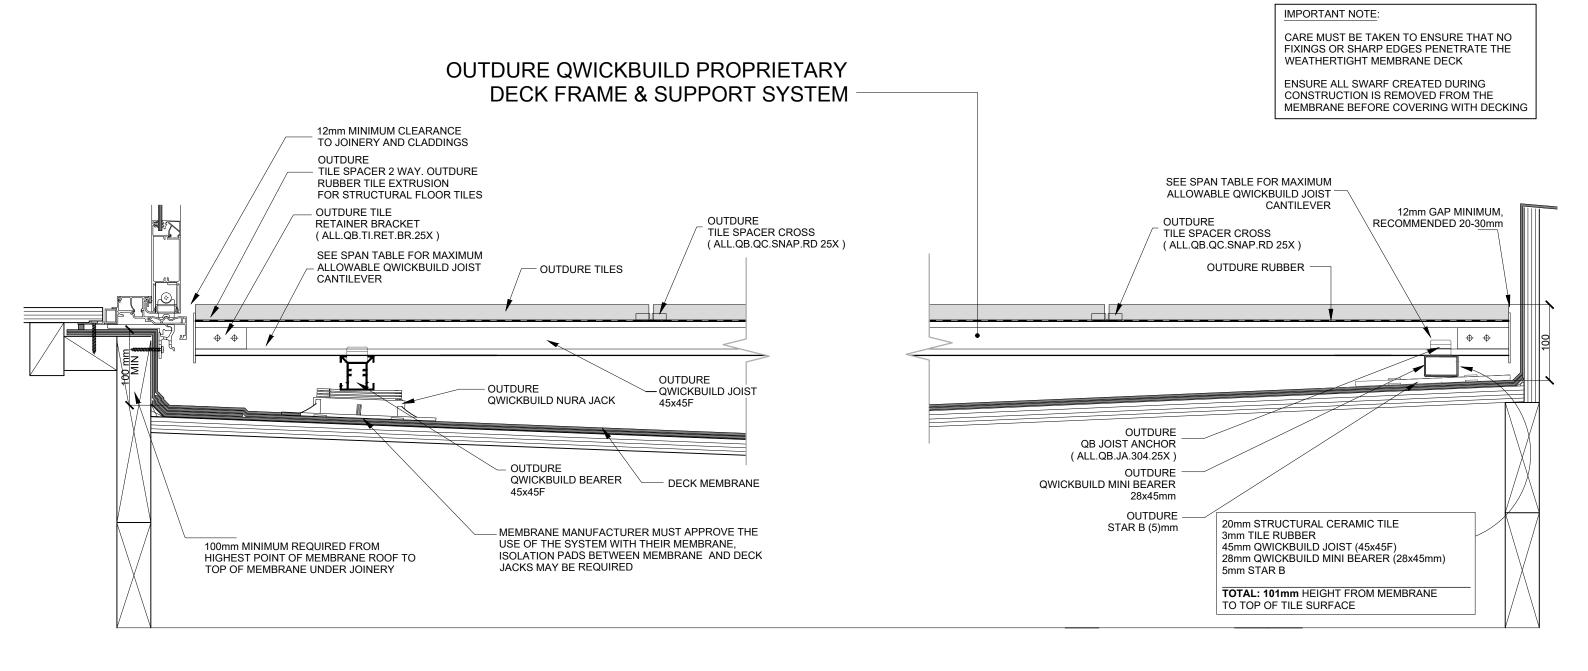

SCALE: 1:5 DATE: 03/10/2019 DWG #: QB-T2 NEW ZEALAND: 0800 77 88 77 AUSTRALIA: 1800 722 465 www.outdure.com The use of this document is subject to the following terms and conditions: All Outdure International designs are based upon the project scope that has been provided by the Purchaser, user or the user's contractor. Please ensure that you are referring to the most recent version of the design drawings. Dimensions should not be scaled from this drawing, All dimensions must be verified on site prior to construction. Any discrepancies found in this drawing or any other related documents are to be reported to the designer prior to construction. Users of this document shall rely solely on the professional judgement and skill of installation in the proprietableness of using or referring to this document and to satisfy themselves as the accuracy of the data it contains. All construction must be in accordance with or Outdure's installation guidelines, or local building code, national standards, statutory regulations, local authority requirements which take precedence over any details in this document. Note that when creating any structure over any waterproof membrane system, it is the sole responsibility of the installar to ensure the membrane manufacturers warranty remains valid. This drawing is the sole property of Outdure and must not be copied or any authorition of any authoritionated party, wholly or in part without permission of Outdure. Users acknowledge that Outdure is not liable in any respect of any particular use or application of the material provided. If in doubt about any details, please contact Outdure for further clarification www.outdure.com/contact