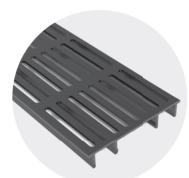

## **QWICKGRATE**

+ SNAPMOUNT

## VENTILATION & ACCESS SOLUTION FOR UNDERNEATH DECK/TILE STRUCTURES

The grates are designed to integrate and align to achieve a flush surface with deck/tile/turf surface ranges. Easily removable and allow for visual inspection and access to sumps, drains and gutters under the structure. Most importantly, the QwickGrate's promotes critical airflow and ventilation under the deck structure. The solution is supplied as a kit with the concealed 'snap-mount' fastener (there are no visible screws). The snap-mount can be installed directly onto QwickBuild aluminium joists or timber joists.

Dimensions 138  $\times$  23  $\times$  2800MM or Custom Lengths /// 6063-T6 Structural Aluminium - Anodised 20 Micron ALL.QB.QG.138X23X2.8S (Silver) /// ALL.QB.QG.138X23X2.8B (Black) /// ALL.QB.138X23SNAP (Snapmount)