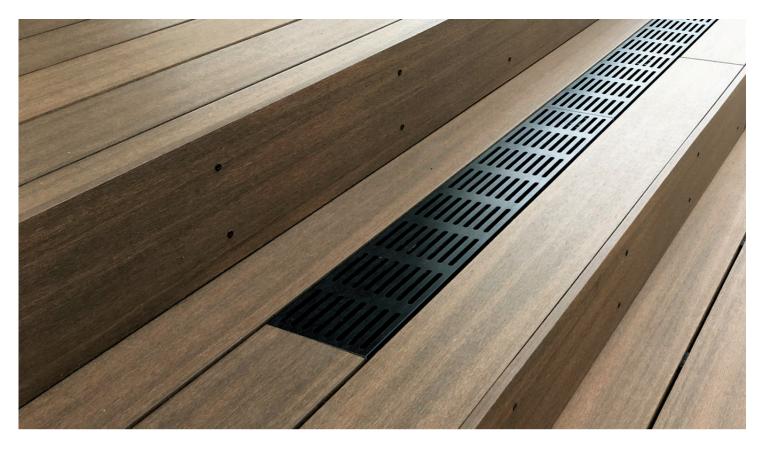

## **QWICKGRATE**

+ SNAPMOUNT

## VENTILATION & ACCESS SOLUTION FOR UNDERNEATH DECK/TILE STRUCTURES

The grates are designed to integrate and align to achieve a flush surface with deck/tile/turf surface ranges. Easily removable and allow for visual inspection and access to sumps, drains and gutters under the structure. Most importantly, the QwickGrate's promotes critical airflow and ventilation under the deck structure. The solution is supplied as a kit with the concealed 'snap-mount' fastener (there are no visible screws). The snap-mount can be installed directly onto QwickBuild aluminium joists or timber joists.