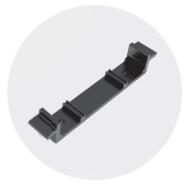

## **QWICKGRATE**

+ SNAPMOUNT

## VENTILATION & ACCESS SOLUTION FOR UNDERNEATH DECK/TILE STRUCTURES

The grates are designed to integrate and align to achieve a flush surface with deck/tile/turf surface ranges. Easily removable and allow for visual inspection and access to sumps, drains and gutters under the structure. Most importantly, the QwickGrate's promotes critical airflow and ventilation under the deck structure. The solution is supplied as a kit with the concealed 'snap-mount' fastener (there are no visible screws). The snap-mount can be installed directly onto QwickBuild aluminium joists or timber joists.

Dimensions 138  $\times$  23  $\times$  2800MM or Custom Lengths /// 6063-T6 Structural Aluminium - Anodised 20 Micron ALL.QB.QG.138X23X2.8S (Silver) /// ALL.QB.QG.138X23X2.8B (Black) /// ALL.QB.138X23SNAP (Snapmount)