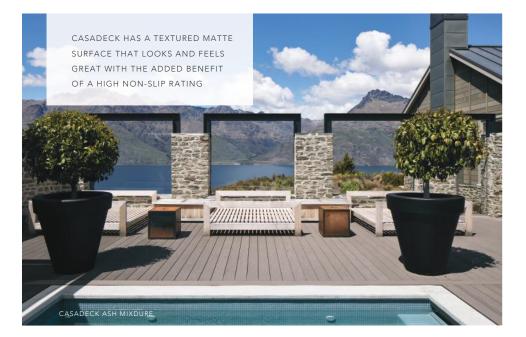

## 

This refined range is a safe, sustainable choice for your family and the environment. Made from a trusted blend of recycled wood fibers and high-quality recycled PVC. CasaDeck has excellent non-slip properties and a textured brushed finish with a sealed underside surface for extra moisture resistance. MixDure colour technology gives a soft tonal variation throughout the boards to disguise daily wear and tear. Light marks can be evened out with the use of a soft brush.

# CasaDeck

- UV RESISTANT
- HIGH NON-SLIP RATING P5
- RECYCLED COMPOSITION
- MOISTURE RESISTANT
- SPLINTER-FREE, NAIL-FREE
- NO STAINING, OILING, PAINTING
- FAST DIY FRIENDLY INSTALL
- LOW MAINTENANCE
  TERMITE AND PEST PROOF
- EASILY ACHIEVE A LEVEL
  FLUSH-FINISH BETWEEN
- INTERIOR FLOOR AND DECK