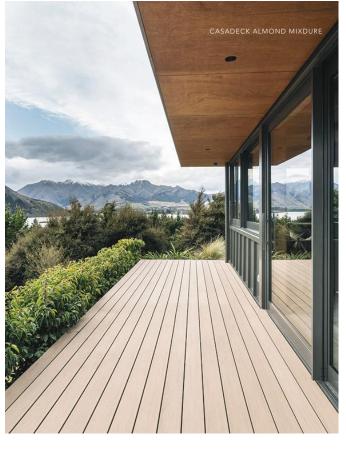

## 

This refined range is a safe, sustainable choice for your family and the environment. Made from a trusted blend of recycled wood fibers and high-quality recycled PVC. CasaDeck has excellent non-slip properties and a textured brushed finish with a sealed underside surface for extra moisture resistance. MixDure colour technology gives a soft tonal variation throughout the boards to disguise daily wear and tear. Light marks can be evened out with the use of a soft brush.

BOARD DIMENSIONS SOLID: 138X23X2800 TRIM/FASCIA: 180X15X2800MM

Please refer to actual samples for accurate colours and texture.